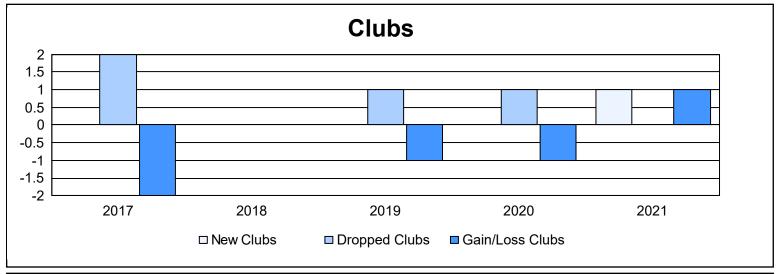

District 8 S As of June 2021 Cumulative

| Year      | New<br>Clubs | Dropped<br>Clubs | Gain/<br>Loss<br>Clubs | New<br>Members | Charter<br>Members | Reinstate<br>Members | Transfer<br>Members | Total<br>Member<br>Added | Total<br>Members<br>Dropped | Gain/<br>Loss<br>Members |
|-----------|--------------|------------------|------------------------|----------------|--------------------|----------------------|---------------------|--------------------------|-----------------------------|--------------------------|
| 2016-2017 | 0            | 2                | -2                     | 128            | 2                  | 4                    | 5                   | 139                      | 174                         | -35                      |
| 2017-2018 | 0            | 0                | 0                      | 78             | 3                  | 5                    | 4                   | 90                       | 141                         | -51                      |
| 2018-2019 | 0            | 1                | -1                     | 63             | 2                  | 5                    | 1                   | 71                       | 131                         | -60                      |
| 2019-2020 | 0            | 1                | -1                     | 65             | 3                  | 7                    | 2                   | 77                       | 113                         | -36                      |
| 2020-2021 | 1            | 0                | 1                      | 68             | 18                 | 2                    | 2                   | 90                       | 72                          | 18                       |
| Average   | 0            | 1                | -1                     | 80             | 6                  | 5                    | 3                   | 93                       | 126                         | -33                      |