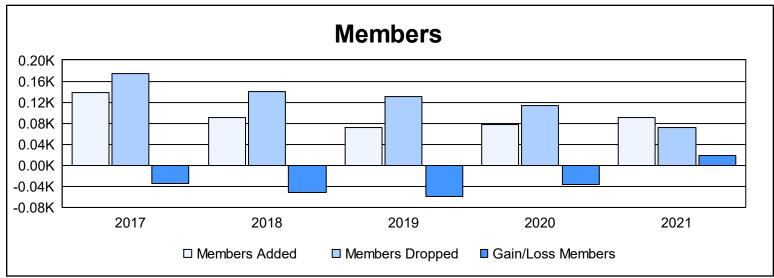

District 8 S As of June 2021 Cumulative

| Year      | New<br>Clubs | Dropped<br>Clubs | Gain/<br>Loss<br>Clubs | New<br>Members | Charter<br>Members | Reinstate<br>Members | Transfer<br>Members | Total<br>Member<br>Added | Total<br>Members<br>Dropped | Gain/<br>Loss<br>Members |
|-----------|--------------|------------------|------------------------|----------------|--------------------|----------------------|---------------------|--------------------------|-----------------------------|--------------------------|
| 2016-2017 | 0            | 2                | -2                     | 128            | 2                  | 4                    | 5                   | 139                      | 174                         | -35                      |
| 2017-2018 | 0            | 0                | 0                      | 78             | 3                  | 5                    | 4                   | 90                       | 141                         | -51                      |
| 2018-2019 | 0            | 1                | -1                     | 63             | 2                  | 5                    | 1                   | 71                       | 131                         | -60                      |
| 2019-2020 | 0            | 1                | -1                     | 65             | 3                  | 7                    | 2                   | 77                       | 113                         | -36                      |
| 2020-2021 | 1            | 0                | 1                      | 68             | 18                 | 2                    | 2                   | 90                       | 72                          | 18                       |
| Average   | 0            | 1                | -1                     | 80             | 6                  | 5                    | 3                   | 93                       | 126                         | -33                      |